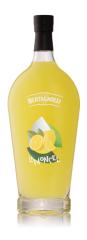

# Limoncel (28% Vol. - 0.70 Lt) E

This liqueur is made from a combination of alcohol, juice and lemon peel, rich in essential oils. The juice is extracted from freshly picked fruit, which gives it an incomparable freshness.

#### **PRODUCT**

Article Code: LC070Ll01E

Article Description: Limoncel (28% Vol. - 0.70 Lt) E

F.to/Cap: 0.70 lt Alchool: 28 % Vol. Case: No Box

#### **FEATURES**

Color: yellow pale Perfume: sharp, fruity Taste: soft, intense